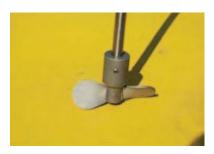

### **IMPELLER**

For effective mixing on a range of products E-200 folding impellers are used which fit through the standard 2" bung hole and open up in the drum to promote effective mixing.