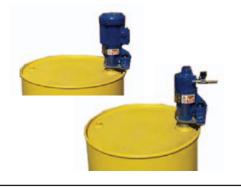

### **CLAMP ON MIXERS**

Mount directly on the drum rim on drums with a removable lids.

# **DIRECT DRIVE DRUM MIXERS**

Are available with electric or air motors.