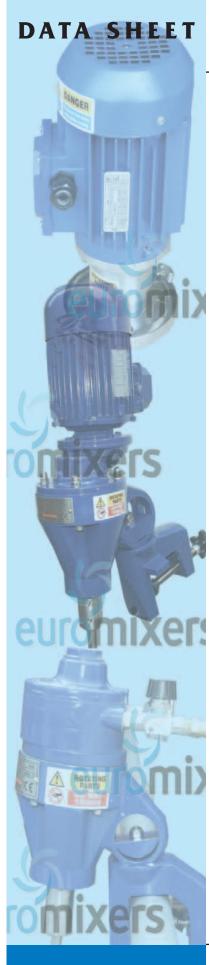

# **DRUM MIXERS**

Drum Mixers are light and portable, easy to install and provide cost effective mixing for a range of products in standard 210 litre drums,

### **BUNG HOLE MOUNTING**

Drum mixers utilise a bung hole adaptor incorporate a threaded stainless steel nipple to facilitate mounting directly on the 2" bung on 210 litre drums.

### **IMPELLER**

For effective mixing on a range of products E-200 folding impellers are used which fit through the standard 2" bung hole and open up in the drum to promote effective mixing.

# **DIRECT DRIVE DRUM MIXERS**

Are available with electric or air motors.

# **ELECTRICAL MOTORS**

380 - 415v / 3ph or 220 -240 or 110v single phase.

# **AIR MOTORS**

Provide the benefit of variable speed by controlling the air flow to achieve the optimum level of mixing.

Euromixers Limited P.O. Box 94, Marple Stockport SK6 6WZ Tel: 0161 449 8559 Fax: 0161 426 0456 e-mail:sales@euromixers.co.uk www.euromixers.co.uk