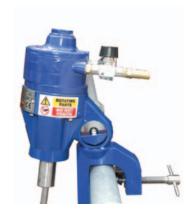

# **DIRECT DRIVE DRUM MIXERS**

Are available with electric or air motors.

# **ELECTRICAL MOTORS**

380 - 415v / 3ph or 220 -240 or 110v single phase.

# **AIR MOTORS**

Provide the benefit of variable speed by controlling the air flow to achieve the optimum level of mixing.

Euromixers Limited P.O. Box 94, Marple Stockport SK6 6WZ Tel: 0161 449 8559 Fax: 0161 426 0456 e-mail:sales@euromixers.co.uk www.euromixers.co.uk