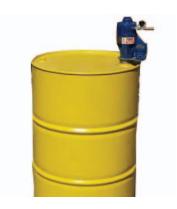

### **BUNG HOLE MOUNTING**

Drum mixers utilise a bung hole adaptor incorporate a threaded stainless steel nipple to facilitate mounting directly on the 2" bung on 210 litre drums.

### **IMPELLER**

For effective mixing on a range of products E-200 folding impellers are used which fit through the standard 2" bung hole and open up in the drum to promote effective mixing.