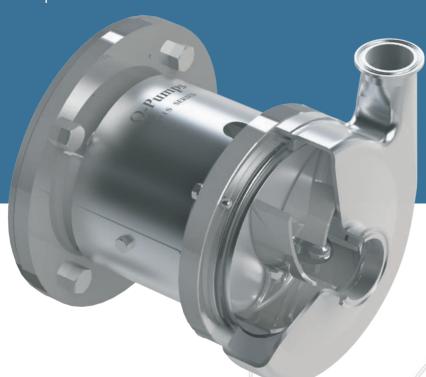

# QIS SERIES

**NEW INTERNAL SEAL PUMP** 

The QIS is a new sanitary centrifugal pump with an Internal seal, ideal for sanitary and non-sanitary applications, perfect for the food, beverage and pharmaceutical industries.

## **CHARACTERISTICS**

- 100% Electropolished
- Internal seal on all models (single and double)
- With a new back cover
- Energy saving
- More hygienic pump
- Fully drenable

- Semi open impeller.
- Greater efficiency
- Volute casing
- Up to 800 cP
- Design that complies with 3A and EHEDG standards
- Same footprint of an QC+ Pump

#### THE BEST PUMPING SOLUTIONS FOR YOUR SANITARY APPLICATIONS

QIS Pump is 100% electropolished, which reduces its surfaces roughness, and improves its finish. Electropolished process is essential in the food, medical and pharmaceutical industries due to its optimum hygienic conditions that prevents bacteria deposits from forming.