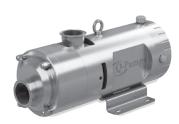

## QTS SERIES

#### TWIN SCREW PUMPS FOR INFINITE APPLICATIONS

The QTS is a twin screw pump, 100% sanitary and ideal as a process pump and CIP, which reduces costs and maintenance times.